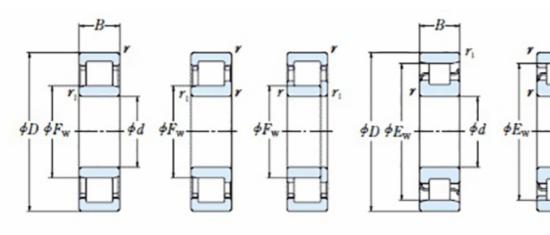

## NU 236 EMA C3-TIMKEN CYLINDRISK RULLELEJE ENRADET MED MESSINGHOLDER

NU

NJ

NUP

NF

Ν

High quality cylindrical roller bearing with machined brass cage from the leading manufacturer TIMKEN. Featuring the TIMKEN EMA design. A premium land-riding cage, unique internal geometries, enhanced surface finishes and a compact design. All this adds up to longer life, improved uptime and reduced maintenance costs.

## **Basic dimensions**

| Inner diameter [d] | 180.00 | mm |
|--------------------|--------|----|
| Width [B]          | 52.00  | mm |
| Outer diameter [D] | 320.00 | mm |